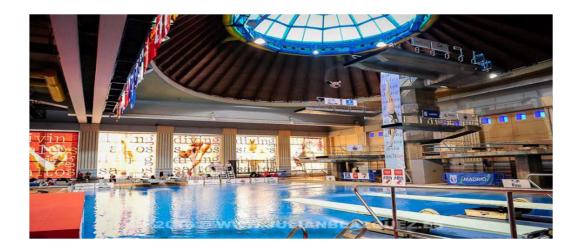

This competition, published in the calendar of the LEN, will be performed in one of the most traditional facilities on the European Continent, the "M-86 Aquatic Centre" in Madrid, that housed the World Championships in 1986 and still houses for 26 years the "FINA Diving Grand Prix", As well as many other important events.

## Facility is composed of:

Indoor swimming pool comprise by:

- 5, 1-meter Springboards
- 4, 3 meters Springboards
- 1 meters plataform
- 3 meters platform
- 5 meters platform
- 7,5 meters platform
- 10 meters platform
- 12 meters platform